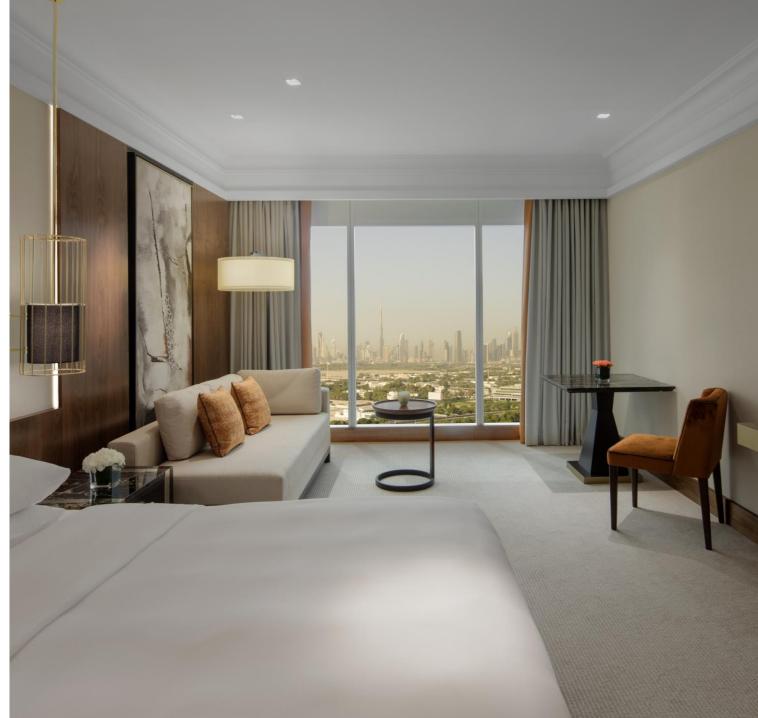

### **GRAND ACCOMODATION**

All 682 luxurious rooms including 38 suites range from 39 to 264 square meters and offer contemporary décor and classical Arabian touches.

#### All accommodations offer:

- High Speed WIFI capabilities
- Television inclusive of Satellite channels
- Individually controlled air-conditioning and lighting
- Spacious bathroom with separate bath and shower facilities, bathroom amenities and hairdryer
- In-room minibar and personal safe
- Exclusive Grand Club facilities for Clubrooms
- Special-needs and non-smoking rooms available