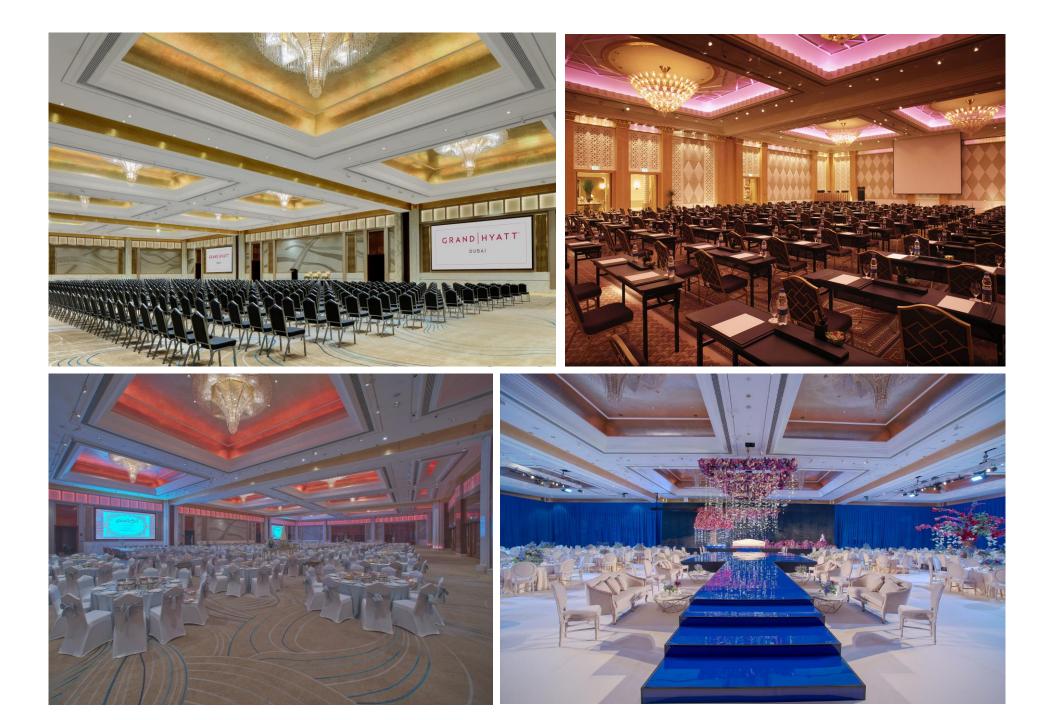

## GRAND GATHERINGS

Marvel at the unique conventional facilities of the Grand Hyatt Dubai rendering a one stop shop to all event needs for every one.

- We Have the largest Ballroom in the Middle East with a capacity to host over 2,500 guests.
- We have another Junior Ballroom with a capacity of up to 600 guests on the same floor.