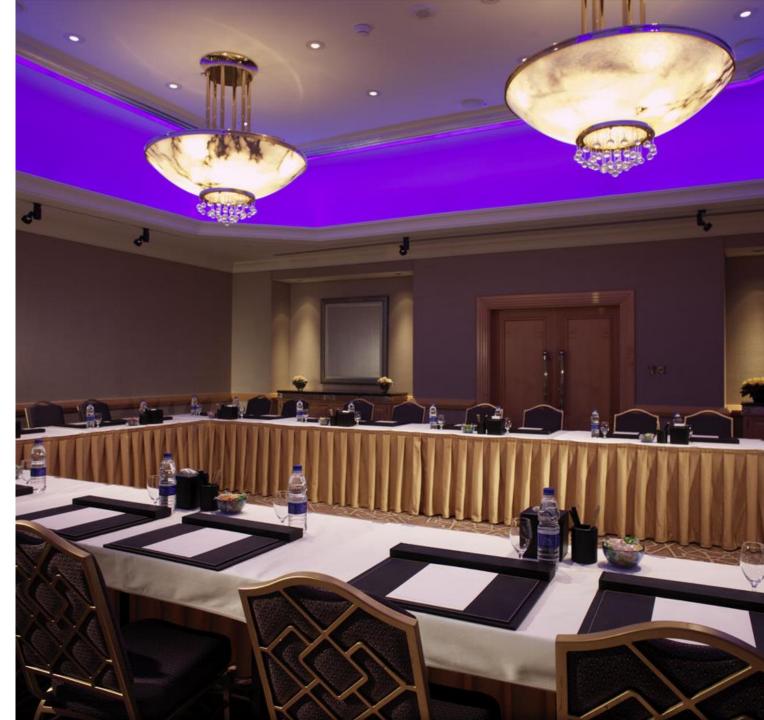

### GRAND MEETING VENUES

13 multiple-use meeting rooms with easy access to the Business Centre.

| 195m <sup>2</sup> |
|-------------------|
| 99m²              |
| 91m <sup>2</sup>  |
| 85m <sup>2</sup>  |
| 75m <sup>2</sup>  |
| 66m <sup>2</sup>  |
| 53m²              |
| 45m²              |
| 43m²              |
| 41m²              |
| 39m²              |
| 36m <sup>2</sup>  |
| 35m <sup>2</sup>  |
|                   |

#### 

A very unique concept which was born in 2013, following a large demand of medium size meetings. This space totals to 6,400 sq.ft. and is equipped with multiple breakouts in the same vicinity providing exclusiveness and an ambience reminiscent of a contemporary villa or home.