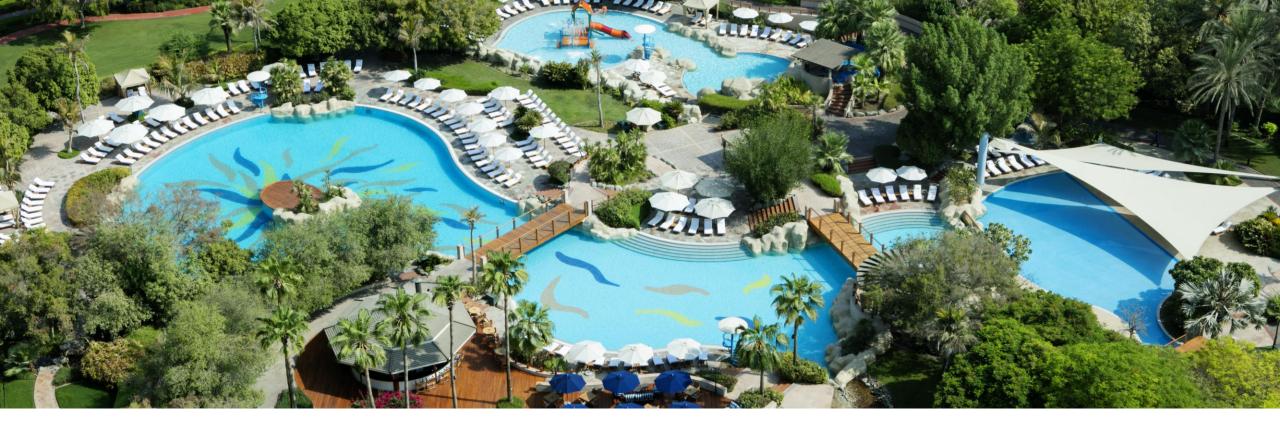

# GRAND FACILITIES

Explore a Private Jogging Track, Yoga in the Lawn, Tennis Courts & a 24 Hours Gym and Indoor Swimming Pool along with 3 Out-Door pools.

Something for the Young Ones, Kids Club and interactive slides and Swimming pools for Kids and Toddler's.