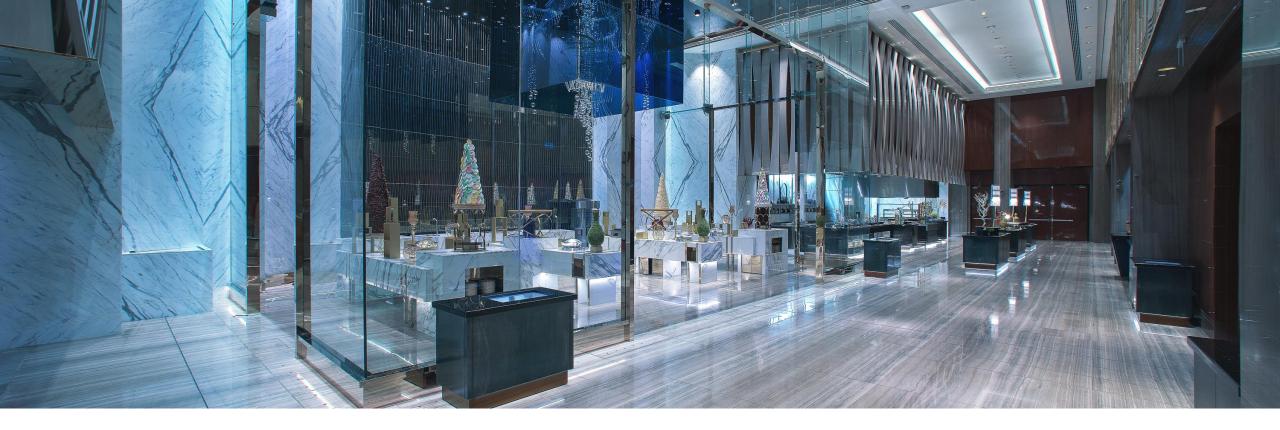

### **GRAND SHOW KITCHEN**

The first and only one in Dubai encased in glass, behold 612 sq. m. of gastronomical extravaganza with 22 live cooking stations.