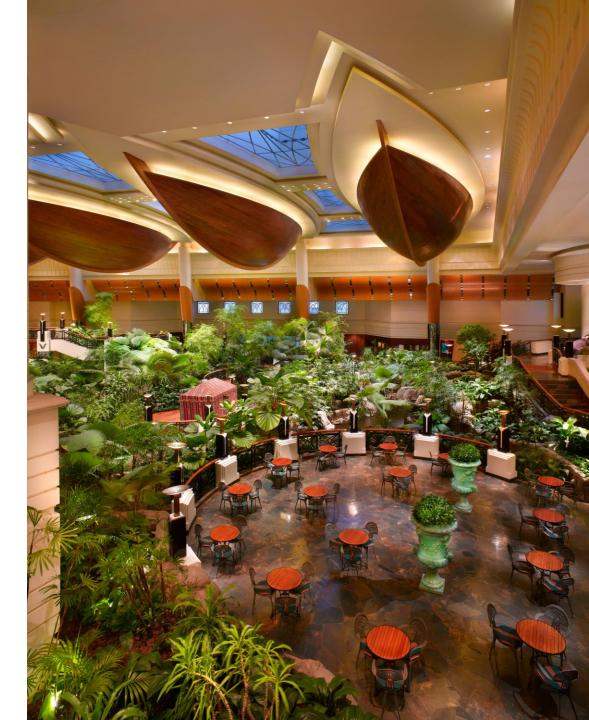

### **GRAND STANDS OUT!**

Grand Hyatt Dubai is a perfect blend of city conference and resort hotel, set within a lush oasis of 37 acres of landscaped gardens and views of the Dubai city skyline, and Dubai Creek.

This Grand destination features 682 luxury rooms and suites, 13 dining venues, an award-winning Spa, and 80,000 sq.ft. of meeting space – all under one roof. This combination of resort facilities, luxury hotel guestrooms and suites, residential apartments and one of the most advanced conference centers in UAE, is just minutes away from Dubai's shopping, entertainment and business districts and within easy access of the international airport.