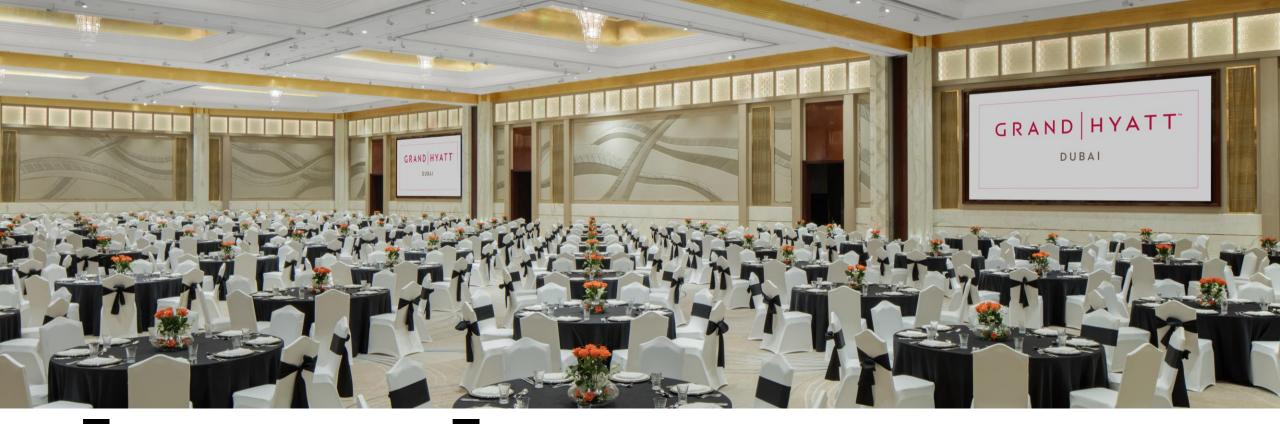

## GRAND GATHERINGS

Marvel at the unique conventional facilities of the Grand Hyatt Dubai rendering a one stop shop to all event needs for every one.

- We Have the largest Ballroom in the Middle East with a capacity to host over 2,500 guests.
- We have another Junior Ballroom with a capacity of up to 600 guests on the same floor.