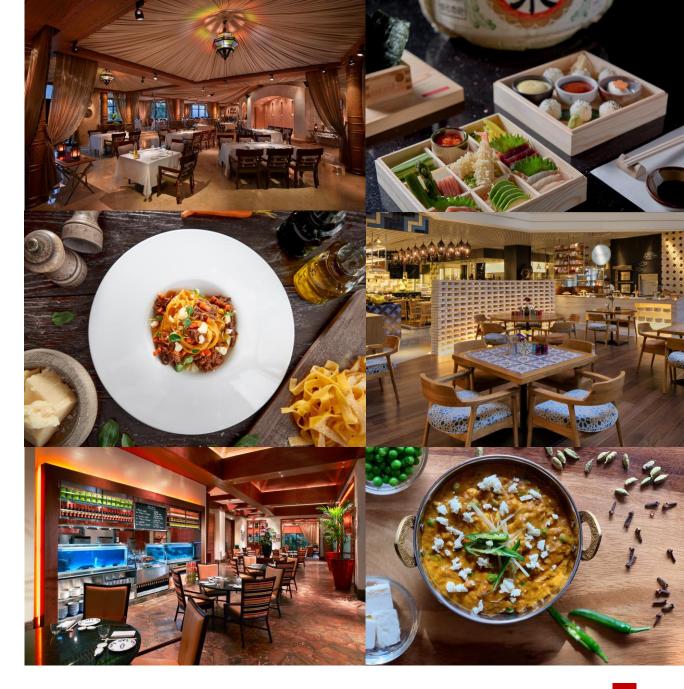

## GRAND RESTAURANTS

Experience a wide range of dining options by taking a culinary journey through the 13 awardwinning restaurants and bars at Grand Hyatt Dubai.

#### 10 Restaurants:

The Collective By Market Café – All-day dining Andiamo – Italian cuisine Peppercrab – Singapore inspired – seafood Sushi – Japanese IZ – Indian tandoor cuisine Wox – South East Asian cuisine Awtar – Authentic Lebanese cuisine Manhattan Grill – New York steak house Panini – Italian café and deli Poolside – All-day alfresco dining

#### 3Bars:

Cooz – Stylish jazz bar Vinoteca – Italian wine bar AlNakheel – Lobby Lounge