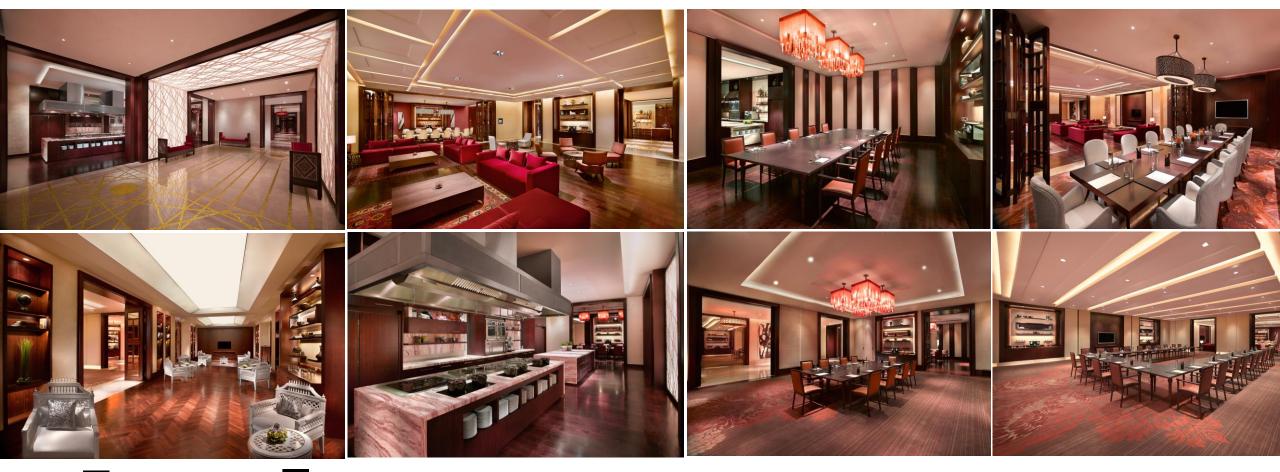

#### 

A very unique concept which was born in 2013, following a large demand of medium size meetings. This space totals to 6,400 sq.ft. and is equipped with multiple breakouts in the same vicinity providing exclusiveness and an ambience reminiscent of a contemporary villa or home.

## GRAND RESTAURANTS

Experience a wide range of dining options by taking a culinary journey through the 13 awardwinning restaurants and bars at Grand Hyatt Dubai.