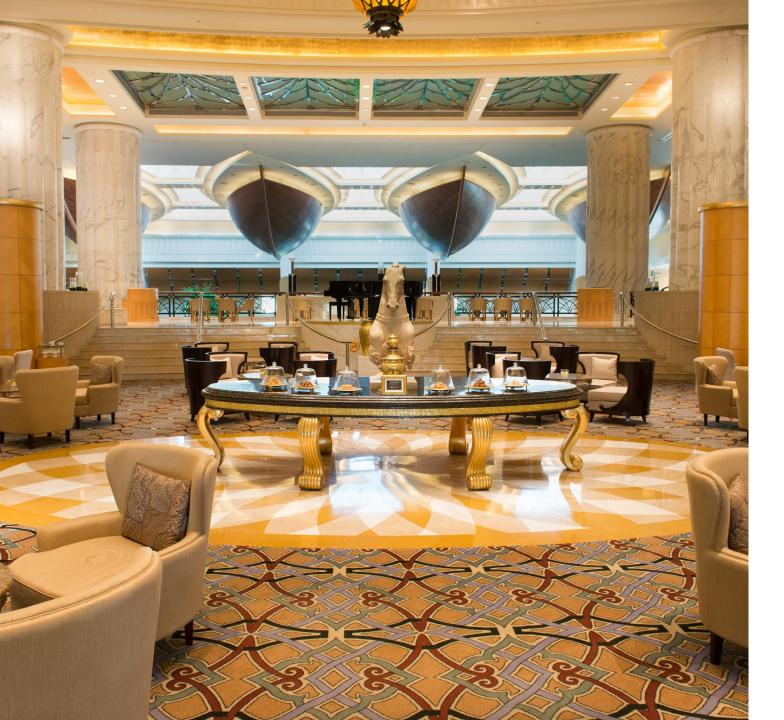

### **GRAND STANDS OUT!**

Grand Hyatt Dubai is a perfect blend of city conference and resort hotel, set within a lush oasis of 37 acres of landscaped gardens and views of the Dubai city skyline, and Dubai Creek.

This Grand destination features 682 luxury rooms and suites, 13 dining venues, an award-winning Spa, and 80,000 sq.ft. of meeting space – all under one roof. This combination of resort facilities, luxury hotel guestrooms and suites, residential apartments and one of the most advanced conference centers in UAE, is just minutes away from Dubai's shopping, entertainment and business districts and within easy access of the international airport.